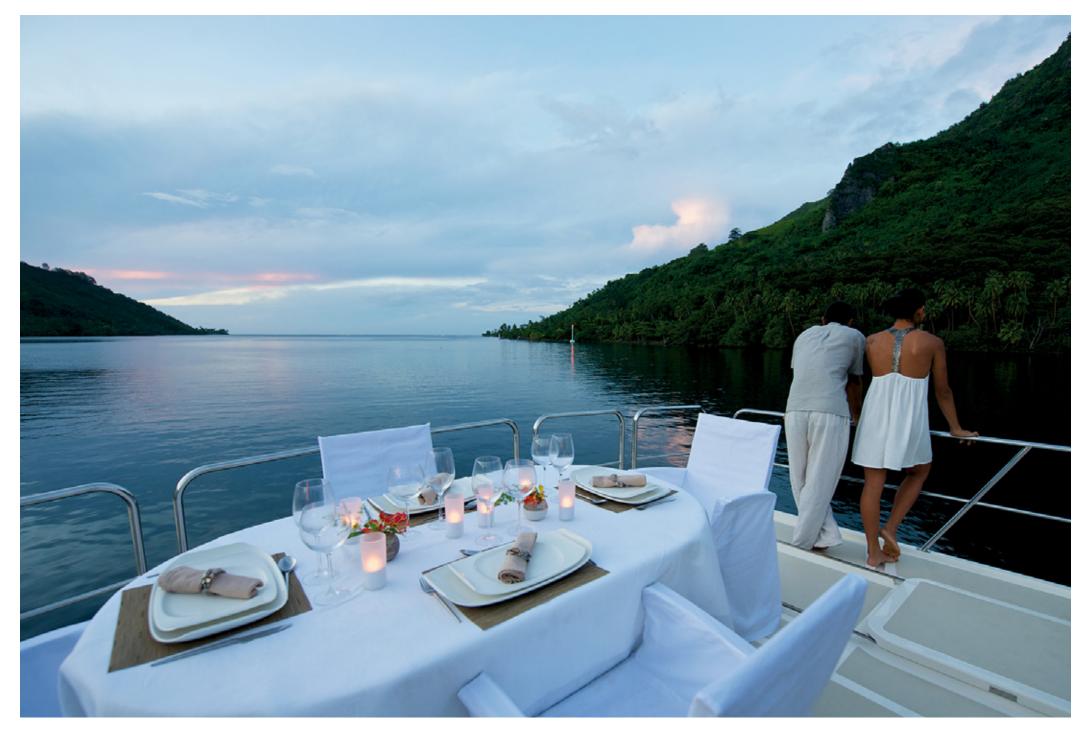

# Yacht Profile Miss Kulani

International Yacht Charter

Everything about Miss Kulani has been designed with her guests in mind to cater to your every whim. The private, shaded aft deck leads on to a large swimming platform complete with fresh water shower. While on the sun deck you'll find ample space to soak up the South Pacific's bounteous sunshine.

Retire in the evenings to a state-of-theart entertainment system in the luxurious surroundings of Miss Kulani's comfortable main salon. Enjoy the casual luxury of savoring a cocktail at the bar over a board game.

Large swim platform with fresh water shower.

Low draft allows for shallow anchorages close to shore - perfect design for cruising French

Fast max speed of 27 knots for those short on time and big on adventure!