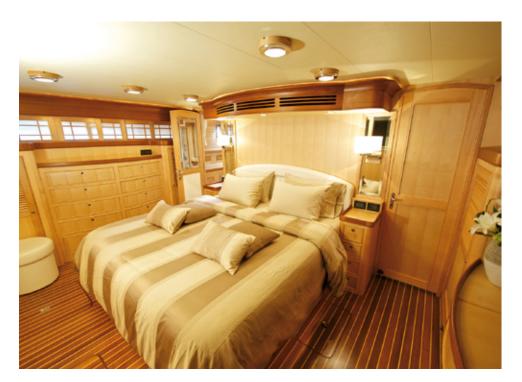

Below, a Master state room with an en suite and three guest staterooms await you. All guest rooms are fitted out with amenities including eco-powered airconditioning.

Length: 22.86m/75'0" Sleeps 8 Built: 2010

#### Accommodation

| Sleeping    | 8 |
|-------------|---|
| Cabins      | 4 |
| King Master | 1 |
| Queen VIP   | 1 |
| Twin        | 1 |
| Over/Under  | 1 |

"They all were truly terrific hosts, capable, professional, and extremely hospitable." - Charter Guest, 2015