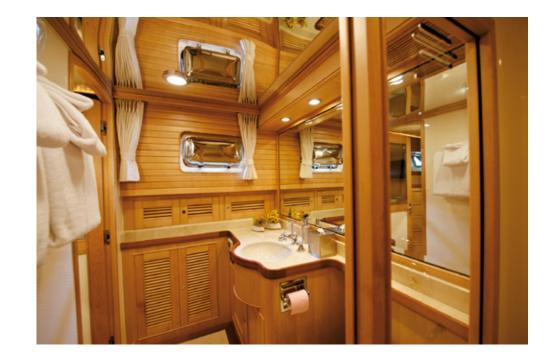

Below, a Master state room with an en suite and three guest staterooms await you. All guest rooms are fitted out with amenities including eco-powered airconditioning.

Length: 22.86m/75'0" Sleeps 8 Built: 2010