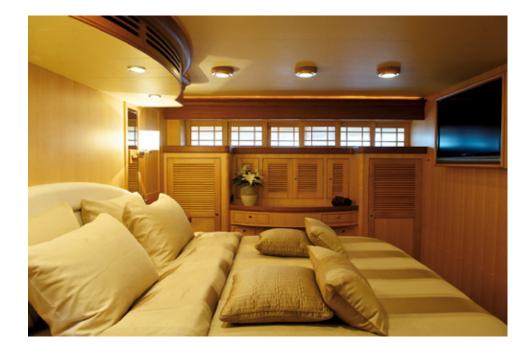

Below, a Master state room with an en suite and three guest staterooms await you. All guest rooms are fitted out with amenities including eco-powered airconditioning.

Length: 22.86m/75'0" Sleeps 8 Built: 2010

#### Accommodation

| Sleeping    | 8 |
|-------------|---|
| Cabins      | 4 |
| King Master | 1 |
| Queen VIP   | 1 |
| Twin        | 1 |
| Over/Under  | 1 |

"They all were truly terrific hosts, capable, professional, and extremely hospitable." - Charter Guest, 2015

Cabins

"The chef was great! She cooked the best food that they've tried in the region during the whole period of their vacation" - Charter Broker, 2016

Toys

Light fishing gear Waterskis Wakeboard Towables Snorkeling gear Dive Shop