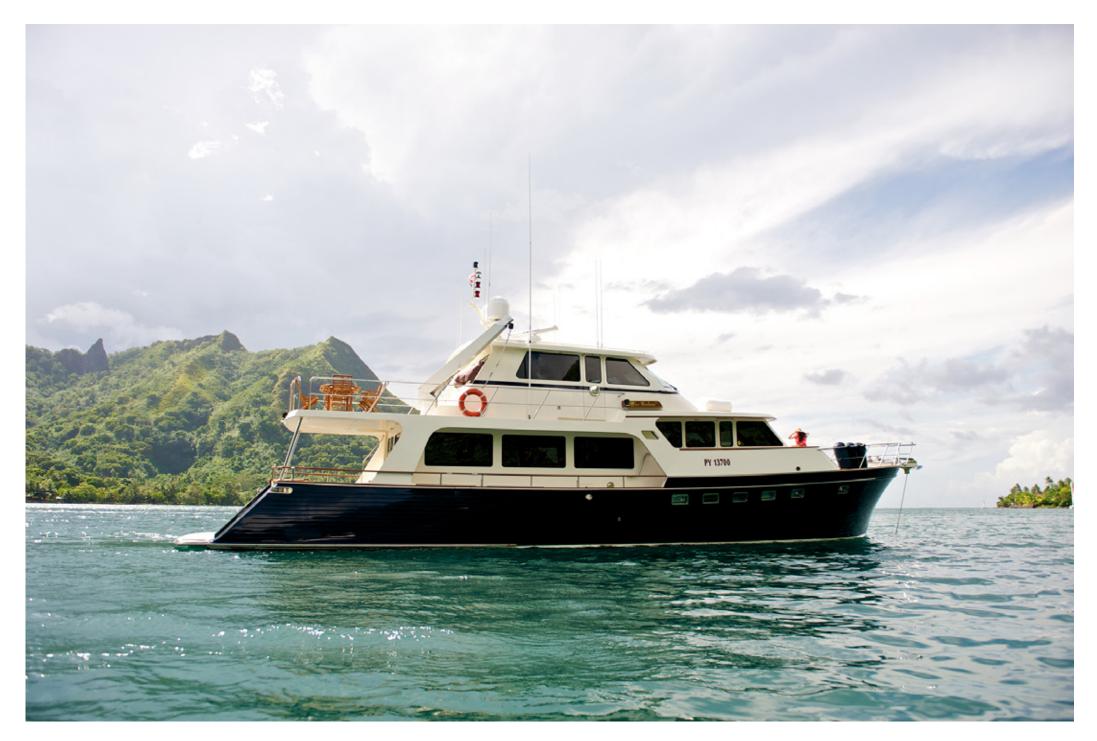

# Yacht Profile Miss Kulani

International Yacht Charter

Everything about Miss Kulani has been designed with her guests in mind to cater to your every whim. The private, shaded aft deck leads on to a large swimming platform complete with fresh water shower. While on the sun deck you'll find ample space to soak up the South Pacific's bounteous sunshine.

Large swim platform with fresh water shower.

Low draft allows for shallow anchorages close to shore - perfect design for cruising French

Fast max speed of 27 knots for those short on time and big on adventure!