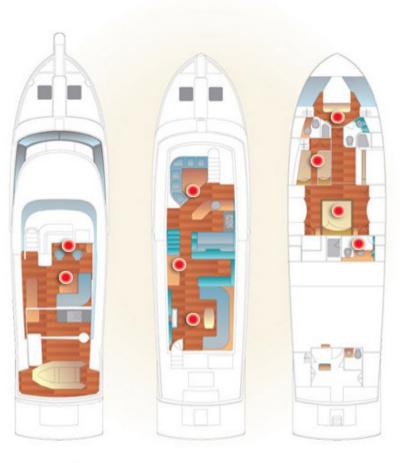

### Yacht Layout

Fly Bridge Main \*Roll over deck plans to view images

Main Deck Lower Deck