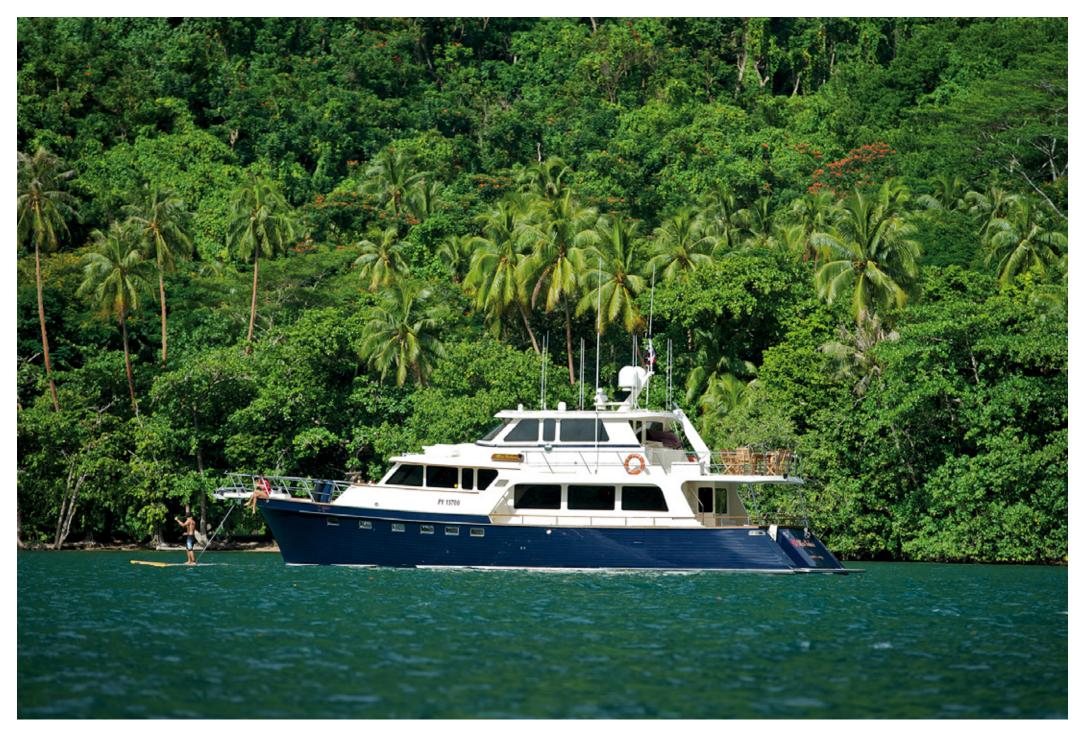

# Yacht Profile Miss Kulani

International Yacht Charter

Everything about Miss Kulani has been designed with her guests in mind to cater to your every whim. The private, shaded aft deck leads on to a large swimming platform complete with fresh water shower. While on the sun deck you'll find ample space to soak up the South Pacific's bounteous sunshine.

### Specifications

| Length       | 22.86m/75′0″  |
|--------------|---------------|
| Beam         | 5.59m / 18'4" |
| Draft        | 1.35m / 4′5   |
| Builder      | Marlow        |
| Max Speed    | 27 knots      |
| Cruise Speed | 12 knots      |
| Crew         | 3             |