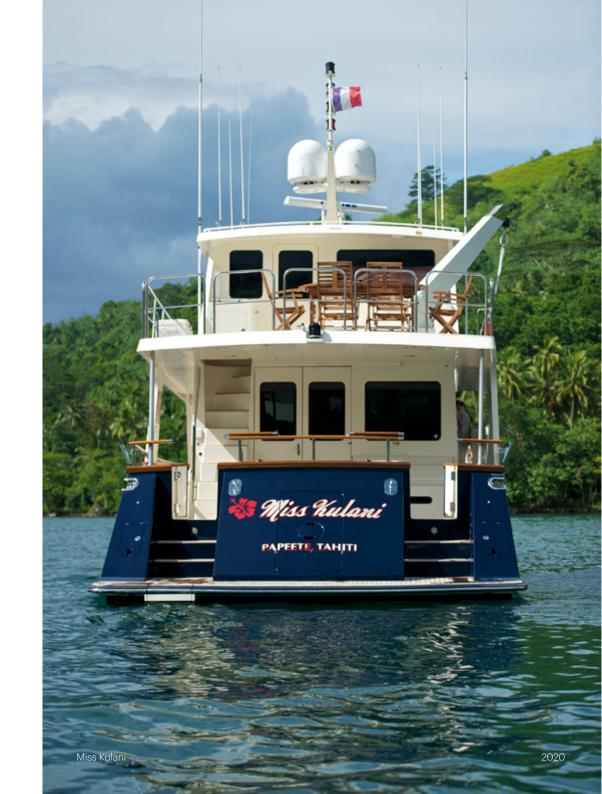

# Yacht Profile Miss Kulani

International Yacht Charter



Everything about Miss Kulani has been designed with her guests in mind to cater to your every whim. The private, shaded aft deck leads on to a large swimming platform complete with fresh water shower. While on the sun deck you'll find ample space to soak up the South Pacific's bounteous sunshine.

Retire in the evenings to a state-of-theart entertainment system in the luxurious surroundings of Miss Kulani's comfortable main salon. Enjoy the casual luxury of savoring a cocktail at the bar over a board game.

Below, a Master state room with an en suite and three guest staterooms await you. All guest rooms are fitted out with amenities including eco-powered airconditioning.





Length: 22.86m/75'0" Sleeps 8 Built: 2010

## Miss Kulani

### Specifications



| Length       | 22.86m/75′0″  |
|--------------|---------------|
| Beam         | 5.59m / 18'4" |
| Draft        | 1.35m / 4′5   |
| Builder      | Marlow        |
| Max Speed    | 27 knots      |
| Cruise Speed | 12 knots      |
| Crew         | 3             |



"She was actually speechless! It was her best experience yet and she said the food was beyond 5 stars! Thank you so much for taking such great care!"

- Charter Client, June 2018







#### Accommodation



| Sleeping    | 8 |
|-------------|---|
| Cabins      | 4 |
| King Master | 1 |
| Queen VIP   | 1 |
| Twin        | 1 |
| Over/Under  | 1 |

"They all were truly terrific hosts, capable, professional, and extremely hospitable." - Charter Gu