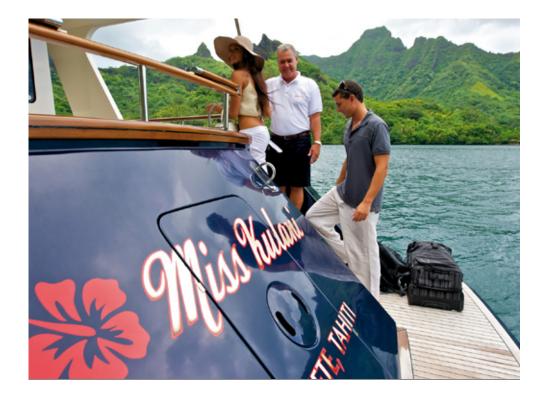

mfortable main salon. Enjoy the casual luxury of savoring a cocktail at the bar over a board game.

Below, a Master state room with an en suite and three guest staterooms await you. All guest rooms are fitted out with amenities including eco-powered airconditioning.





Length: 22.86m/75'0" Sleeps 8 Built: 2010

## Miss Kulani

### Specifications



| Length       | 22.86m/75′0″  |
|--------------|---------------|
| Beam         | 5.59m / 18'4" |
| Draft        | 1.35m / 4′5   |
| Builder      | Marlow        |
| Max Speed    | 27 knots      |
| Cruise Speed | 12 knots      |
| Crew         | 3             |



"She was actually speechless! It was her best experience yet and she said the food was beyond 5 stars! Thank you so much for taking such great care!"

- Charter Client, June 2018







#### Accommodation



| Sleeping    | 8 |
|-------------|---|
| Cabins      | 4 |
| King Master | 1 |
| Queen VIP   | 1 |
| Twin        | 1 |
| Over/Under  | 1 |

"They all were truly terrific hosts, capable, professional, and extremely hospitable." - Charter Guest, 2015



Cabins















"The chef was great! She cooked the best food that they've tried in the region during the whole period of their vacation" - Charter Broker, 2016







Toys

Light fishing gear Waterskis Wakeboard Towables Snorkeling gear Dive Shop

1 x K Valve compressor
1 x BC small vest for woman
1 x BC large vest for man
4 x dive aluminium bottles
2 x dive regulators



14' semi rigid keel Tender 40 hp Jet Boat





Experienced crew with local knowledge and a can-do attitude!

Large swim platform with fre